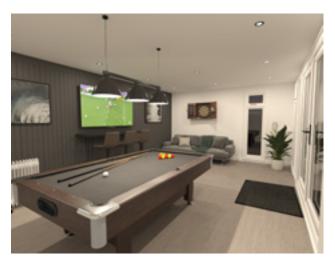

#### LIVING

Looking for extra space to relax and watch a movie, or binge a series without being disturbed? Spoiler alert – this configuration is ideal for use as a home cinema, or even somewhere to lose yourself in a good book.

#### **SPORTS**

Whether it's indulging your competitive side gaming with friends, or watching sporting events without distraction, this configuration is ideal for creating a lively sports bar atmosphere with the benefit of being a stone's throw from home.