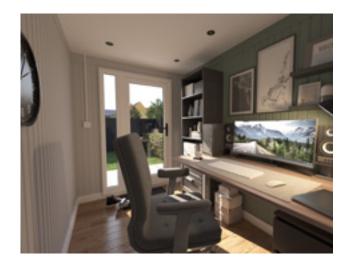

The addition of glazing allows your **Spaces** room to be flooded with natural light, making it a cozy little retreat for work or study. Maximise your productivity with a quiet space where you can think clearly and let the ideas flow.