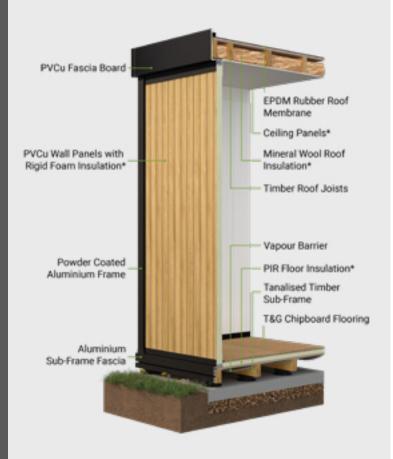

# ROBUST, STYLISH AND COMFORTABLE CONSTRUCTION

**Spaces** are built to the highest standards, offering exceptional quality and durability. Crafted with premium materials, they ensure long-lasting performance combined with an elegant finish. Superior weatherproofing provides protection from the elements, helping deliver year-round comfort.

#### INSULATION

Enhance your space's thermal efficiency by insulating the roof, floor, walls, or any combination of these.

Roofs are insulated using **Mineral Wool** 

Walls utilise **Low Density Rigid Foam** 

**PIR Foam** is applied underfloor