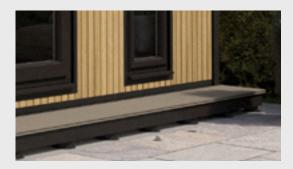

#### DECKING

Add a deck for additional functionality and seamless transition from your **Spaces** room to your outdoor area. Decking can be added to all sides, with a minimum 2 boards and a maximum 28 boards.

Choose from four stylish colours. Deckboards are fully reversible, offering a woodgrain or grooved finish allowing the creation of bespoke designs.