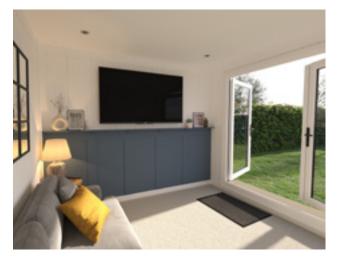

The addition of glazing allows your **Spaces** room to be flooded with natural light, making it a cozy little retreat for work or study. Maximise your productivity with a quiet space where you can think clearly and let the ideas flow.