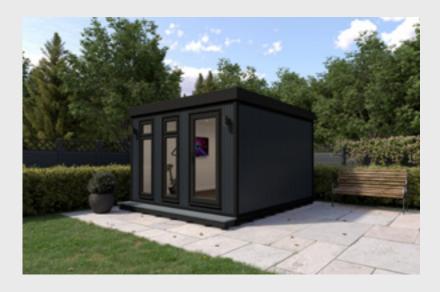

- 2m width x 2.9m depth
- Loire Oak
- Wall, floor & roof insulation
- 0.6m canopy
- 1 11 0.0... 00...00)
- Single door & sidelight 1.2m(w) x 1.85m(h)
- Two-board decking step

  Includes adjustable feet

The addition of glazing allows your **Spaces** room to be flooded with natural light, making it a cozy little retreat for work or study. Maximise your productivity with a quiet space where you can think clearly and let the ideas flow.