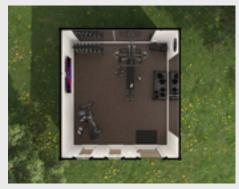

#### **GYM**

Does the thought of travelling to the gym or exercising in a crowded environment come between you and your health goals? Create your own fitness haven steps from your home, making it much more convenient to establish an effective exercise routine.

- 3.5m width x 3.8m depth
- 7016 Grey
- Wall, floor & roof insulation
- 2 casement windows 0.6m(w) x 1.85m(h)
- Single door 0.9m(w) x 1.85m(h)
- Two-board decking step

Includes adjustable feet