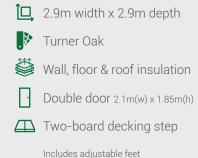

- 5.9m width x 3.8m depth
- Turner Oak
- Wall, floor & roof insulation
- 0.6m canopy
- 3 casement windows 0.9m(w) x 1.85m(h)
- Double doors 2.1m(w) x 1.85m(h)
- Two-board decking step

Includes adjustable feet