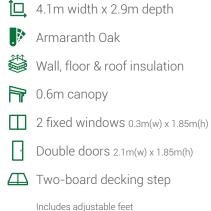

- 3.5m width x 3.8m depth
- 7016 Grey
- Wall, floor & roof insulation
- 2 casement windows 0.6m(w) x 1.85m(h)
- Single door 0.9m(w) x 1.85m(h)
- Two-board decking step

Includes adjustable feet