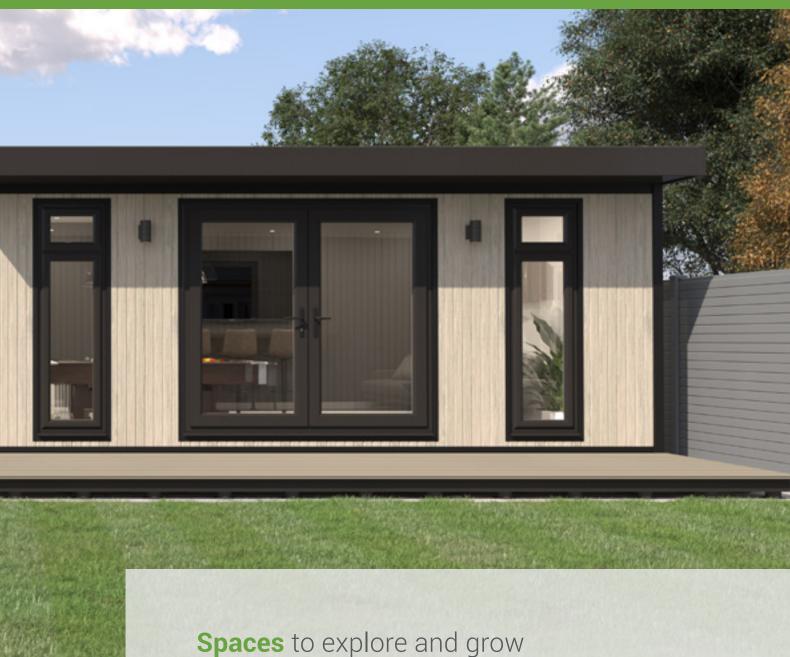

## Imagine your space

**Spaces** are built to your bespoke requirements, so each unique space is truly your own creation. Take inspiration from these illustrative configurations showing layout, colour, size and usage possibilities, before deciding on exact specifications and fine tuning a design that realises your vision.

- 1.7m width x 2.9m depth
- 7016 Grey
- Single panelled door 0.9m(w) x 1.85m(h)
  Includes adjustable feet

A compact configuration great for storing seasonal items, garden tools, bicycles, and other equipment. Ideal for helping declutter your home or garage.

- 2m width x 2.9m depth
- Loire Oak
- Wall, floor & roof insulation
- 0.6m canopy
- 1 11 0.0... 00...00)
- Single door & sidelight 1.2m(w) x 1.85m(h)
- Two-board decking step

  Includes adjustable feet