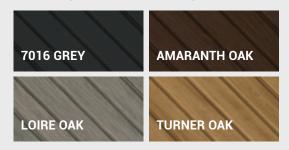

#### **WALLS AND CEILING**

Choose from four attractive finishes for your **Space's** foiled external wall panels. Enhance the internal space with sleek matt white PVCu ceiling panels, offering a stylish finish while eliminating the hassle of painting.

Please note these colours are external only, internal panel colour is white. All other external components are supplied in black.

Choose from four stylish colours. Deckboards are fully reversible, offering a woodgrain or grooved finish allowing the creation of bespoke designs.