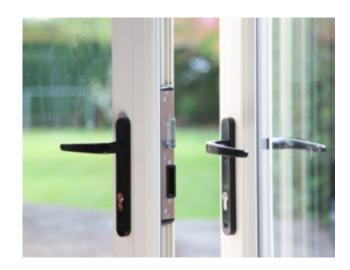

#### **SAFE AND SECURE**

All garden rooms are supplied with Liniar windows and doors which are fitted with high security multi-point locking hardware. The system has also been vigorously tested to ensure it can withstand extreme weather condition including heavy rain and hurricane force winds.