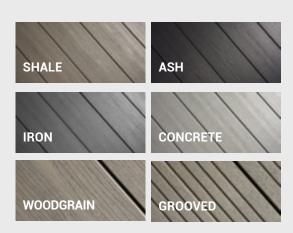

#### DECKING

Add a deck for additional functionality and seamless transition from your **Spaces** room to your outdoor area. Decking can be added to all sides, with a minimum 2 boards and a maximum 28 boards.

Choose from four stylish colours. Deckboards are fully reversible, offering a woodgrain or grooved finish allowing the creation of bespoke designs.