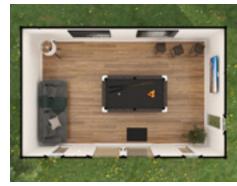

#### **SPORTS**

Whether it's indulging your competitive side gaming with friends, or watching sporting events without distraction, this configuration is ideal for creating a lively sports bar atmosphere with the benefit of being a stone's throw from home.

- 5.9m width x 3.8m depth
- Turner Oak
- Wall, floor & roof insulation
- 0.6m canopy
- 3 casement windows 0.9m(w) x 1.85m(h)
- Double doors 2.1m(w) x 1.85m(h)
- Two-board decking step

Includes adjustable feet