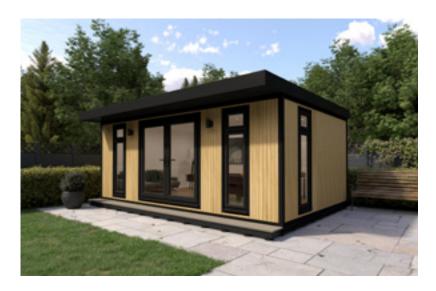

#### **SPORTS**

Whether it's indulging your competitive side gaming with friends, or watching sporting events without distraction, this configuration is ideal for creating a lively sports bar atmosphere with the benefit of being a stone's throw from home.

- 5.9m width x 3.8m depth
- Turner Oak
- Wall, floor & roof insulation
- 0.6m canopy
- 3 casement windows 0.9m(w) x 1.85m(h)
- Double doors 2.1m(w) x 1.85m(h)
- Two-board decking step

Includes adjustable feet