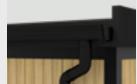

You can also add PVCu guttering. It will be fitted to the rear to preserve a sleek appearance and is ideal for pairing with a water butt to capture rainwater for eco-friendly garden maintenance.